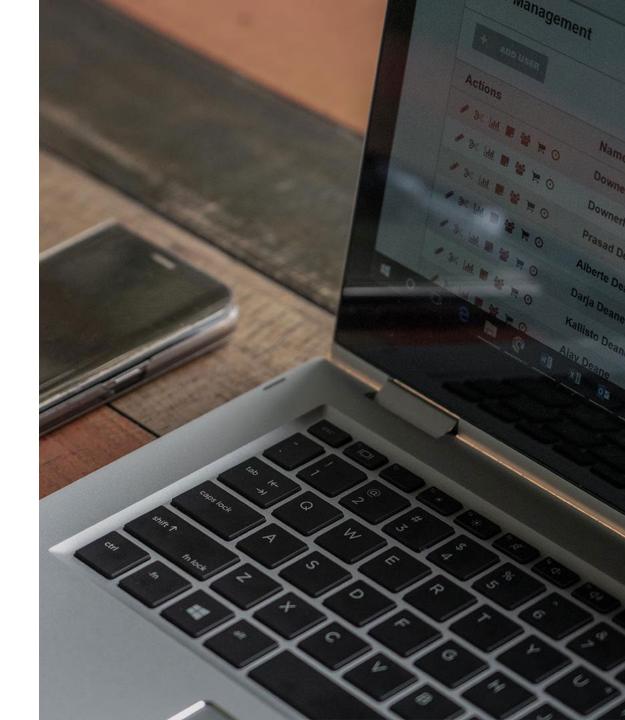

#### **ONLINE UNIFORM MANAGEMENT**

Our Online tool interfaces readily with customer ERP's and when fully utilised, manages your uniform leaving you to manage what matters: your business.

## ONLINE UNIFORM MANAGEMENT

We take the pain out of ordering by using our Online tool, SILK.

Our ordering and management system, SILK, is world-class and provides a user-friendly portal that is easily tailored to meet individual customer needs. With support from a dedicated IT team, we offer full management tools to control customer ranges, allocation rules and approval processes.

### **TECHNOLOGY**

We use technology to enhance your customer experience

- EDI Interface
  - Electronic data portal to pass information between systems
- SILK Online order portal, offering full garment management all managed on your mobile phone if you choose
- Reporting
- Centralisation / simplification of the process and user experience
  - Visual display of range by role
  - Allocation management
  - Approval process
  - Scalable from 100 to over 10,000 uniform wearers
  - Reduction in the customer's resource to manage your uniforms