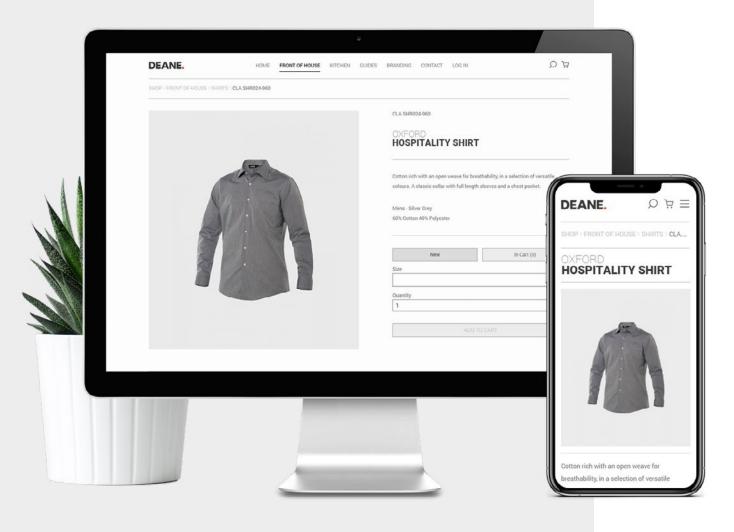

#### **ONLINE UNIFORM MANAGEMENT**

Our Online tool interfaces readily with customer ERP's and when fully utilised, manages your uniform leaving you to manage what matters: your business.

## ONLINE UNIFORM MANAGEMENT

We take the pain out of ordering by using our Online tool, SILK.

Our ordering and management system, SILK, is world-class and provides a user-friendly portal that is easily tailored to meet individual customer needs. With support from a dedicated IT team, we offer full management tools to control customer ranges, allocation rules and approval processes.

### **TECHNOLOGY**

We use technology to enhance your customer experience

- EDI Interface
  - Electronic data portal to pass information between systems
- SILK Online order portal, offering full garment management all managed on your mobile phone if you choose
- Reporting
- Centralisation / simplification of the process and user experience
  - Visual display of range by role
  - Allocation management
  - Approval process
  - Scalable from 100 to over 10,000 uniform wearers
  - Reduction in the customer's resource to manage your uniforms